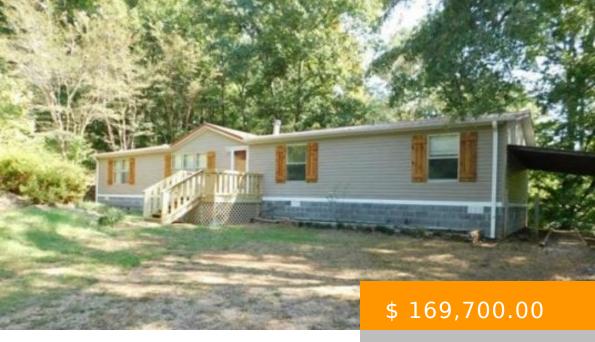

## **20 BEACON COURT**

https://www.mainstreetsells.net

Beautiful Home on 1.25 acres. This Home has 4 bedrooms, 2 baths with a private storm shelter. Home has over 2000 sq ft of Living Space, Metal Roof, Permanent foundation, New Deck on front and new deck work on back Deck, So many updates to bathrooms freestanding soaker tub and tile work in shower. Nice...

- 4 heds
- 2 haths
- Single Family
- Single Family
- Solo

## **BASIC FACTS**

**Date added:** 02/06/24

**Type:** Single Family

Bathrooms: 2

**Subdivision/Neighborhood:** 

**Etheredge Estates** 

MLS Number: 21365187

Appliances

- Central Air
- Deck/Patio
- Dining Room
- Family Room
- Fireplace
- Laundry Room
- Permanent Foundation
- Storm Shelter
- Walk-in Closet

**Bedrooms:** 4

Status: Sold

Year built: 2000

Listing Agent: DEBORAH